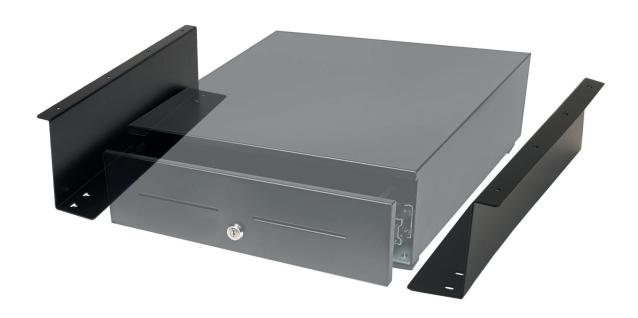

### SECURELY MOUNT YOUR CASH DRAWER OUT OF SIGHT

The Safescan mounting brackets are ideal for securely installing your cash drawer. Use the two sturdy metal brackets to secure your Safesan HD-4142 cash drawer safely beneath your POS counter, where no one can see it.

- Ideal for secure fastening
- Quick and easy to install

- Mounts under the counter
- Suitable for Safescan HD-4142

Robust metal bracket set suitable for the Safescan HD-4142