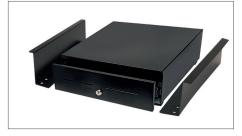

### SECURELY MOUNT YOUR CASH DRAWER OUT OF SIGHT

The Safescan mounting brackets are ideal for securely installing your cash drawer. Use the two sturdy metal brackets to secure your Safesan HD-4142 cash drawer safely beneath your POS counter, where no one can see it.

- Ideal for secure fastening
- Quick and easy to install

- Mounts under the counter
- Suitable for Safescan HD-4142

Robust metal bracket set suitable for the Safescan HD-4142

#### **PACKAGE CONTENTS**

- Safescan 4142B
- Mounting kit