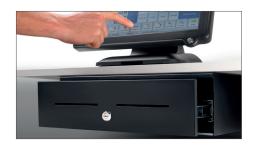

### SECURELY MOUNT YOUR CASH DRAWER OUT OF SIGHT

The Safescan mounting brackets are ideal for securely installing your cash drawer. Use the two sturdy metal brackets to secure your Safesan HD-4142 cash drawer safely beneath your POS counter, where no one can see it.