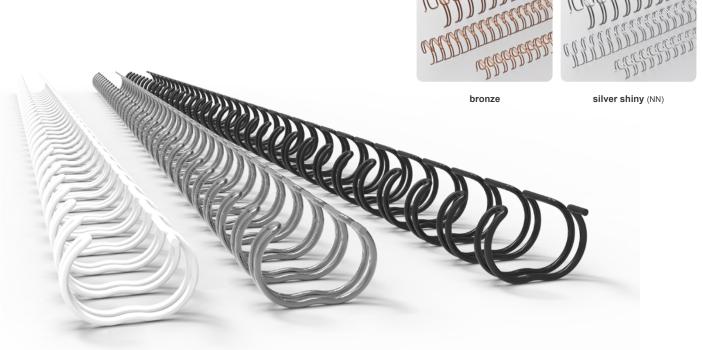

## RENZ RING WIRE<sup>®</sup> -WIRE BINDING COMBS

RENZ RING WIRE<sup>®</sup> and calendar hangers for all your document and calendar binding needs. Produced with the highest quality wire to guarantee a perfect close.

Standard







black

white

silver matt (NC)

Colour



red



green



blue



Shredding Machines.co.uk

grey





Stra

# RENZ RING WIRE<sup>®</sup> Wire binding combs

### 3:1 РІТСН

# RENZ RING WIRE<sup>®</sup> Wire binding combs

## 2:1 рітсн

| Ø     | Ø       | Max. book<br>thickness <sup>(1)</sup> | Max. sheets <sup>(1)</sup> | Pieces per<br>WirePack <sup>®</sup> box | Pieces per |
|-------|---------|---------------------------------------|----------------------------|-----------------------------------------|------------|
| 1/4"  | 6,9 mm  | 4,5 mm                                | 45                         | 100                                     | -          |
| 5/16" | 8,0 mm  | 6,0 mm                                | 60                         | 100                                     | -          |
| 3/8"  | 9,5 mm  | 7,5 mm                                | 75